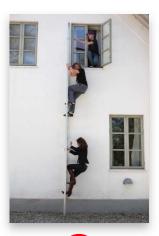

Pull out the Release Pin

2

Open the Ladder

3

Climb Down

The MODUM Fire Escape Ladder is the perfect solution for new buildings as well as an aftermarket installation.

The MODUM Fire Escape Ladder is easy to demonstrate to the customer.