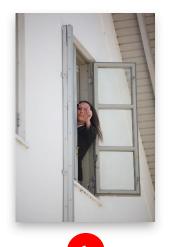

## The MODUM Fire Escape Ladder

The MODUM Fire Escape Ladder is elegantly designed for permanent wall mounting - and it is ready for use in seconds.

The MODUM Fire Escape Ladder is designed and manufactured in Denmark, it is made of anodised aluminium, and it is covered by with 15 years warranty.

Pull out the Release Pin

2

Open the Ladder

3

Climb Down

The MODUM Fire Escape Ladder is the perfect solution for new buildings as well as an aftermarket installation.

The MODUM Fire Escape Ladder is easy to demonstrate to the customer.