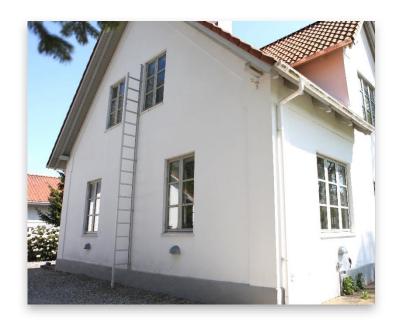

## The MODUM Fire Escape Ladder

The MODUM Fire Escape Ladder is elegantly designed for permanent wall mounting - and it is ready for use in seconds.

The MODUM Fire Escape Ladder is designed and manufactured in Denmark, it is made of anodised aluminium, and it is covered by with 15 years warranty.

The MODUM Fire Escape Ladder is easy to install – the installation is usually finished in less than an hour.

The production is located in Denmark, and we ship orders within 7-9 days.

The MODUM Fire Escape Ladder is available in all RAL colours.