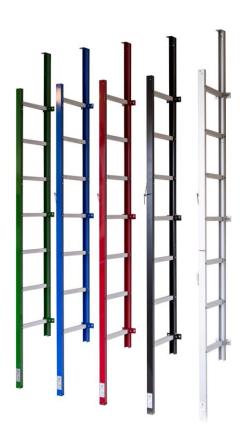

Upon request, we can deliver in any RAL colour.

The MODUM Fire Escape Ladder is available in 16 standard lengths with a step spacing of 300 mm. Step length 311 mm.

## The MODUM Fire Escape Ladder properties

- The original foldable Fire Escape Ladder, designed and manufactured by MODUM ApS in Denmark.
- Full anodised aluminium construction and stainless-steel provide excellent durability. The Ladders are covered by 15 years product warranty.
- The profiles are rebated in a perfect fit, and the ladder is weatherproof and maintenance-free.
- The slimline, fold-away design, when closed the profile of only 72 mm deep.
- Anti-slip aluminium rungs are concealed inside the ladder's profile when closed.
- Anti-tamper Release pin at the height of the escape window eliminates unauthorised use from the ground.
- Optional MODUM harness for extra safety.
- The installation is simple, and all the necessary wall plugs and screws are supplied.
- The release pin is 100% acid-proof stainless steel, and it is mounted in a nylon liner to prevent corrosion.
- Test report from SP Technical Research Institute, Sweden.
- Product approval from SINTEF Teknisk Godkjenning, Norway.
- MODUM Fire Escape Ladder is approved in compliance with the European Standard NS-EN 131.
- Stability for a 2.4 m ladder:
  - Vertical stability
     9.5 kN = 969 kg.
  - o Horizontal stability 2 kN = 204 kg.
- Measurements:
  - Closed
     72 mm deep x 47 mm wide.
  - Open 398 mm deep x 47 mm wide.
  - Weight 3,1 kg per running meter.