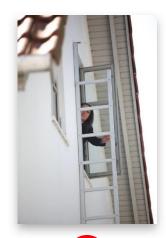

Pull out the Release Pin

2

Open the Ladder

3

Climb Down

The MODUM Fire Escape Ladder is the perfect solution for new buildings as well as an aftermarket installation.

The MODUM Fire Escape Ladder is easy to demonstrate to the customer.