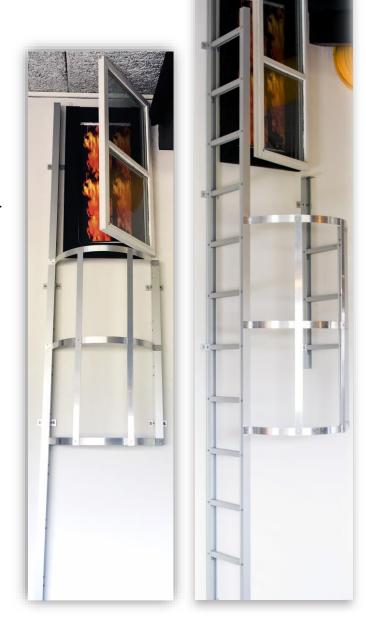

## The MODUM Fire Escape Ladder with back protection

Innovation is at the core of all our Ladders.

The MODUM Fire Escape Ladder with back protection is also foldable, and the back protection is added to extra safety when climbing taller buildings.

When closed the Ladder has a minimal footprint.

## Measurements:

Spacing
Closed
Open

650 mm (inside).
250 mm deep.
648 mm deep.

- Spacing between vertical rod 270 mm.
- o Spacing between horizontal bar 1.200 mm.

The MODUM Fire Escape Ladder with back protection have identical technical properties like the MODUM Fire Escape Ladder.