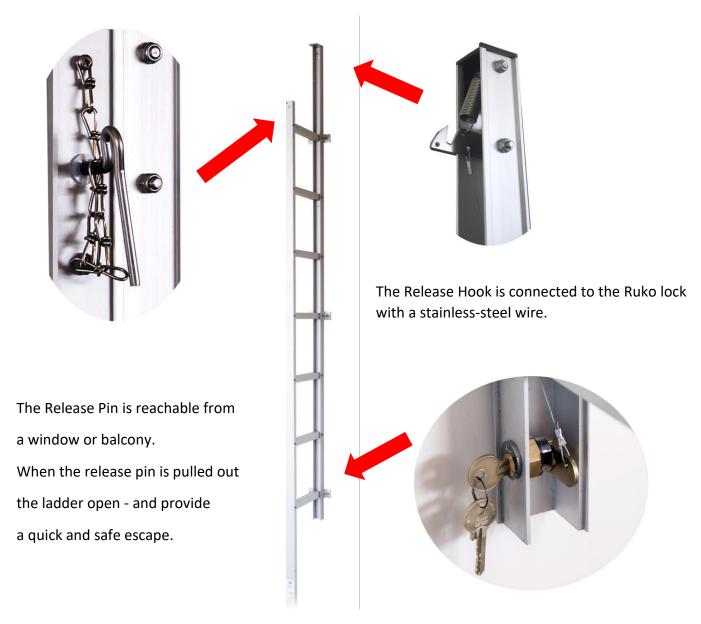

## The MODUM Universal Ladder

The MODUM Universal Ladder is a foldable two in one solution.

A foldable quick and safe escape ladder combined with an Inspection ladder

The ladder provides secure access to the roof from the ground.

It is the perfect solution for new buildings as well as an aftermarket installation.

The Ruko-lock is placed at ground level. The lock prevents unauthorized usage.

Innovative Danish design May 2020