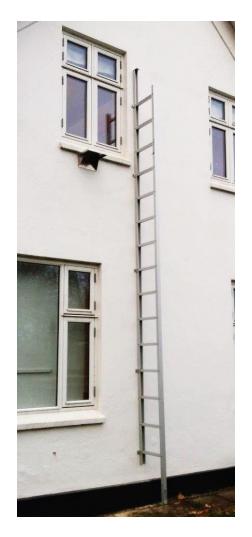

## Measuring template for MODUM Fire Escape Ladder

Measure distance from top of window to the ground ft/m

Measure distance from top of window opening to the ground (if

different) ft/m Note: The folded ladder will be mounted 20" above ground-level to allow room for ladder to open.

The window opens:

Into the house

Out from the house

Other opening:\_\_\_\_\_

Send measurements and picture of the building to

info@skinnerinnovations.com

Questions email or call 801 766 4782 9-5 CST

Stationary ladder profile is mounted 20inches (50cm) above ground level to allow folding ladder profile to open fully (note: ladder is supported from wall & does not rely on the open ladder touching ground for support i.e. ladder can be mounted higher than 20 inches if desired)